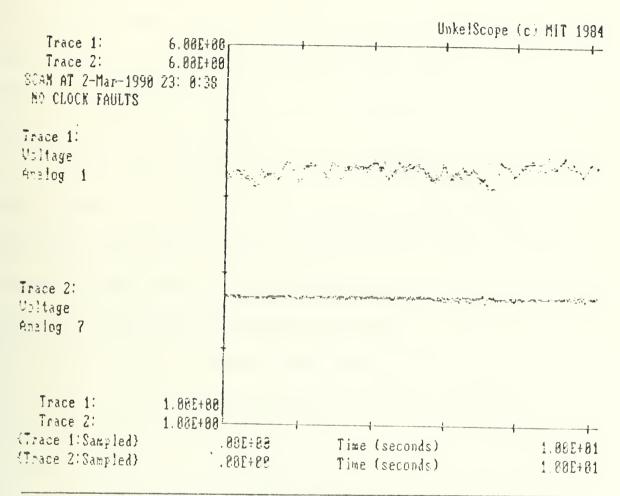

s. This eliminated any constant error sources introduced by the data collection components such as voltage losses in the long data collection cables (100ft), or offsets in the voltage dividers or A/D converter. On the other hand, the accuracy of the calibration was limited by the velocity consistency of the towing carriage.

The anemometer bridge output voltage for each probe was sampled at 100 Hz for 10 to 20 seconds. A sample of the data traces for two probes is shown in figure 2.8. This frequency is above the 20 Hz used at David Taylor Research Center (DTRC)<sup>9</sup>, but made measurements possible in the relatively short length of the

<sup>&</sup>lt;sup>9</sup>D. J. Fry and Y. H. Kim "Bow Flow Fields of Surface Ships," <u>Proc. 15th Symposium on Naval Hydrodynamics</u>, (1985).





Figure 2.8 Sample data traces for Y = 0 and 1.3 dia.

towing tank. A few comparisons were made from 50 to 200Hz and it was observed that the measurements are insensitive to these higher sampling frequencies.

A dual channel thermistor was placed on the carriage with sensors mounted next to the hot film probes to record any variation in the tank temperature.

The data collected for each constant value of X or Y consisted of time



averaged voltage readings for two calibration runs and a series of wake measurements in the vertical YZ plane. For each averaged voltage reading, tank water temperature and time of data collection were also recorded.

The data collected at USNA consisted of wake measurements in the YZ plane at X = 3, 5, and 7 diameters behind the sphere submerged at 1 dia. The